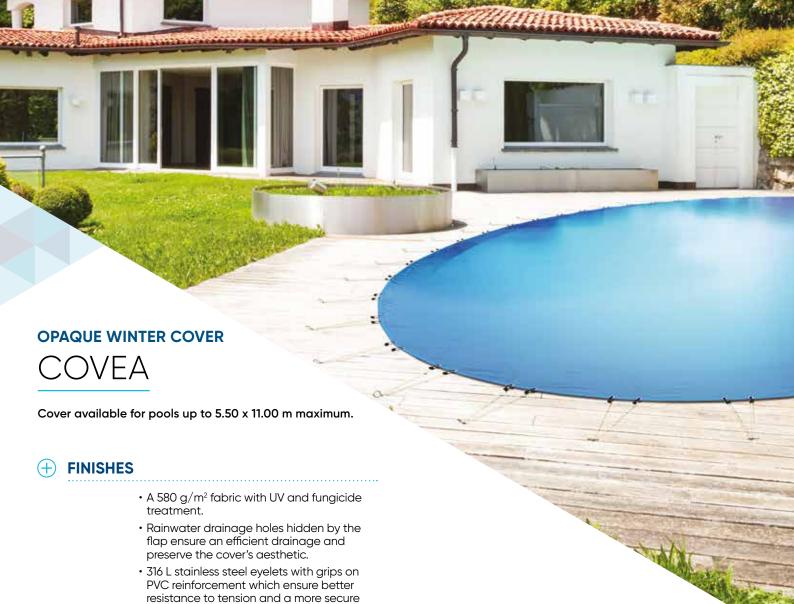

## **OPAQUE WINTER COVER**

The cover that protects your pool in winter in complete safety

## (+) OPACITY

 The opacity of the fabric maintain the water in the dark to prevent the photosynthesis and the growth of algae during winter.

and reliable fastening over time.Different types of anchors and tensions are available for a integration in all

environments.

## USEFUL TO KNOW

Above-ground version available:

- Cover for pool up to 5.00 x 10.00 m.