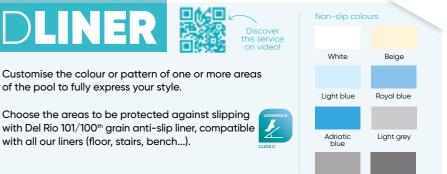

of the pool to fully express your style.

with all our liners (floor, stairs, bench...)

Your are unique, and so is your pool!

#### A design tailored to your needs

- 6 elegant colours, offering shades of blue that vary from light to dark, perfectly matching your preferences and environment and surrounds.
- Advanced customization, thanks to the exclusive ID Liner service, for a unique result.