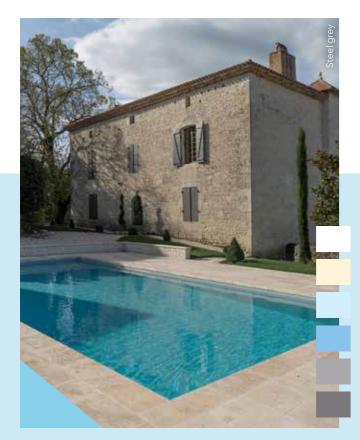

#### **PROTECT 33**

Ideal for users looking for a liner that with stands harsh external conditions (temperature, UV, cleaning products).

The Protect 33 liner guarantees exceptional durability and enhanced stain protection through an exclusive, highly demanding DEL specification, ensuring your pool is protected throughout the seasons.

#### The high-tech liner that defies time and harsh conditions.

Choose Protect 33 liner, designed to withstand the most demanding environmental conditions.

Its **exclusive composition** and silky varnish protection ensure a velvety finish, for a pool that's easy to maintain and long-lasting over time.

#### **Exceptional longevity**

- Its exclusive composition and silky protective finish ensure a velvety pool that is easy to maintain and durable over time.
- Optimum thermal resistance up to 33°C, ideal for durability in all conditions.