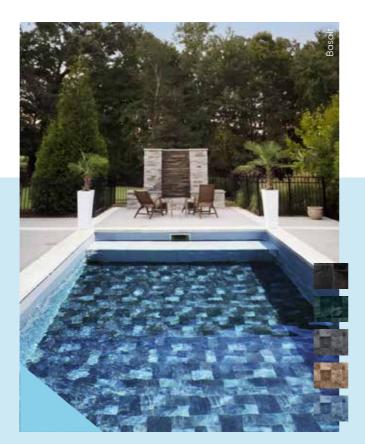

### TILES

For lovers of contemporary design, the Tiles liner is the perfect solution, offering a tiled look while simplifying maintenance compared with traditional ceramic.

Popular with modern pool enthusiasts, it offers a high-end finish and long service life.

## TILES COLLECTION

The realistic effect of tiles without the constraints, for an enchanting pool.

Bring the subtle charm of ceramic to your pool. Trendy printed colours and high-quality, custom-made manufacture guarantee an elegant, durable and easy-to-maintain pool, with DEL reliability.

#### A tiled look strikingly authentic

- Carefully designed patterns that replicate the appearance of genuine tiles, measuring 10 cm on each side for the Fidji colours and varying dimensions for Basalt.
- · No joints to maintain, no risk of peeling, no roughness from unevenly laid tiles.