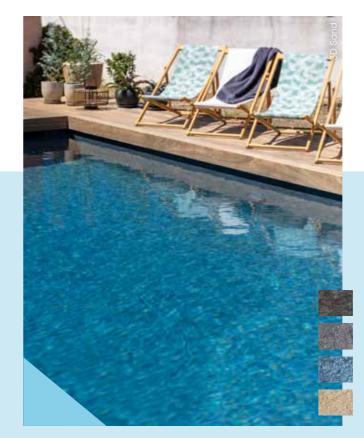

#### **XTRA**

For a natural, sophisticated pool design, Xtra liner creates a striking 3D stone effect that's as authentic to look at as it is to touch.

Its non-slip texture provides safety, while its 4 natural stone-inspired patterns adapt to all types of surrounds for an elegant, contemporary style.

#### Faithful rendering of stone in relief for a liner that combines style and safety.

Give your pool character and authenticity with **Xtra** liner.

Its 0.95 mm thickness and 3D stone-effect texture combine enhanced durability with natural aesthetics, while its anti-slip properties provide peace of mind.

#### 3D TEXTURED PRINTED 95/100th

3D Granit sand

SEE THE WATER EFFECTS ON OUR WEBSITE WWW.DEL-PISCINE.FR/EN

#### A stone effect more realistic than ever

- A printed, textured material for a contemporary design that reflects with the beauty of **natural stone**.
- 4 patterns in different shades for a pool that matches your desires.
- Perfect for creating a sophisticated pool that blends harmoniously into any environment.
- Customisation is possible with the exclusive ID Liner DEL service, for a pool that matches your style even more.