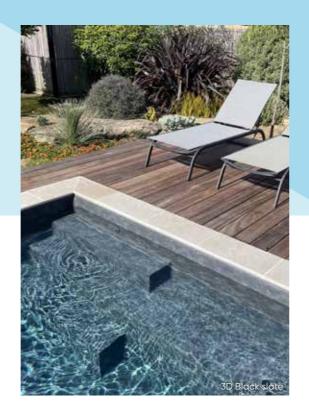

#### Faithful rendering of stone in relief for a liner that combines style and safety.

Give your pool character and authenticity with **Xtra** liner.

Its 0.95 mm thickness and 3D stone-effect texture combine enhanced durability with natural aesthetics, while its anti-slip properties provide peace of mind.

#### 3D TEXTURED PRINTED 95/100th

3D Granit sand

SEE THE WATER EFFECTS ON OUR WEBSITE WWW.DEL-PISCINE.FR/EN