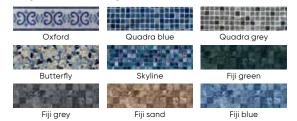

#### AND IF YOU ADDED A TILE-BAND TO CUSTOMIZE YOUR WATER LINE?

Height 24 cm - 9 designs to choose from

AFNOR standard NF T 54-802 reminds us that is impossible to guarantee pattern matching on printed liners or tile-bands with a regular, repetitive pattern.