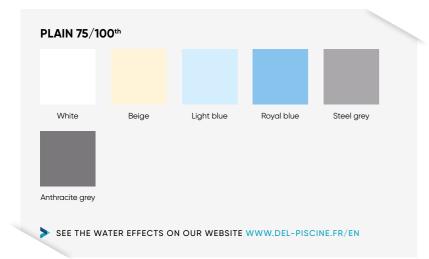

#### A design tailored to your needs

- 6 elegant colours, offering shades of blue that vary from light to dark, perfectly matching your preferences and environment and surrounds.
- Advanced customization, thanks to the exclusive ID Liner service, for a unique result.