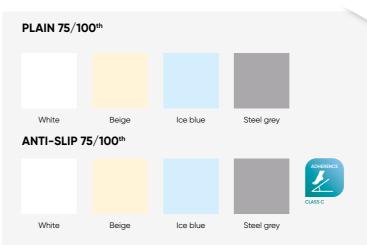

#### A design tailored to your needs

- 6 elegant colours, offering shades of blue that vary from light to dark, perfectly matching your preferences and environment and surrounds.
- Advanced customization, thanks to the exclusive ID Liner service, for a unique result.

• Available in 4 universal colours, the Evolution liner blends elegantly with your space for **a timeless look**. • Push back the limits of customisation with the exclusive ID Liner DEL service, for a unique pool that reflects your style.